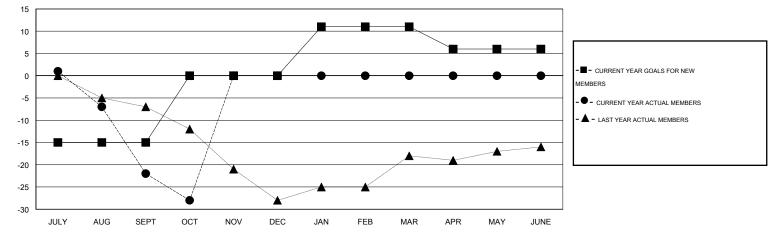

## GMT: Kenneth Persson

| LOCATION ICELAND |  |
|------------------|--|
|------------------|--|

|               |                  | Clubs             |                  |                  |               |                    | Members                             |                    |                  |
|---------------|------------------|-------------------|------------------|------------------|---------------|--------------------|-------------------------------------|--------------------|------------------|
|               | RESU             | LTS FOR 2014-2015 | i                |                  |               | RESU               | JLTS FOR 2014-2015                  |                    |                  |
| QUARTER       | NEW CLUB<br>GOAL | NEW CLUBS         | DROPPED<br>CLUBS | NET<br>GAIN/LOSS | QUARTER       | NEW MEMBER<br>GOAL | CHARTER AND<br>NEW MEMBERS<br>ADDED | DROPPED<br>MEMBERS | NET<br>GAIN/LOSS |
| JULY/AUG/SEPT | 0                | 0                 | 0                | 0                | JULY/AUG/SEPT | -15                | 1                                   | 23                 | -22              |
| OCT/NOV/DEC   | 0                | 0                 | 0                | 0                | OCT/NOV/DEC   | 15                 | 1                                   | 7                  | -6               |
| JAN/FEB/MAR   | 0                | 0                 | 0                | 0                | JAN/FEB/MAR   | 11                 | 0                                   | 0                  | 0                |
| APR/MAY/JUNE  | 0                | 0                 | 0                | 0                | APR/MAY/JUNE  | -5                 | 0                                   | 0                  | 0                |